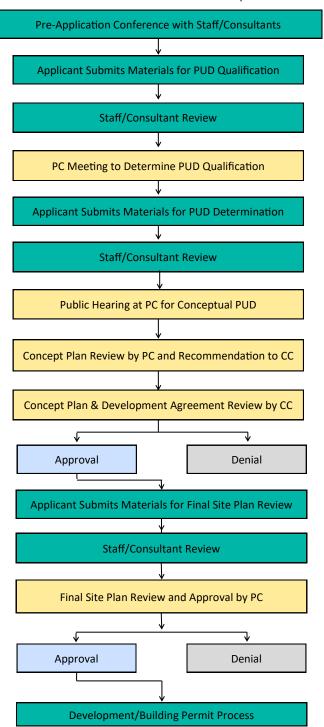

based on site planning criteria that integrates the proposed development with the characteristics of the site. PUDs are intended to permit flexibility in the regulation of land development that achieves the following:

- Provides variety in design and layout
- Achieves economy and efficiency in the use of land, natural resources, energy and in the provision of public services and utilities
- Encourages the creation of useful open spaces
- Preserves historic resources
- Provides appropriate housing, employment, service and shopping



In the flowchart at right, meetings appear in yellow boxes. Applicant and other administrative actions appear in green.

PC = Planning Commission

CC = City Council

## What is the PUD review process?

See Section 3.12 for additional details on the process.



**City of Lathrup Village Planned Unit Development** 

PUD 1